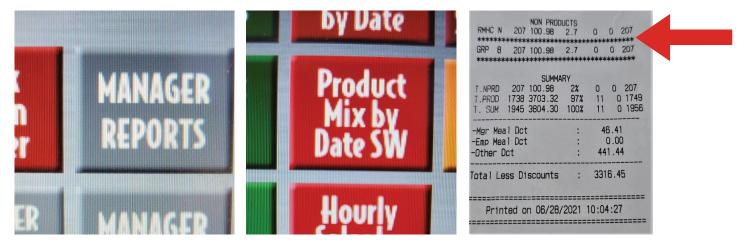

## **REPORT YOUR ROUND-UP NUMBERS:**

To get your incentives, we will depend on you to report your Round-Up numbers. We ask you or your designee to send a screenshot from QSR soft **within the first week of every month**, highlighting the total Rounded-Up for the previous month.