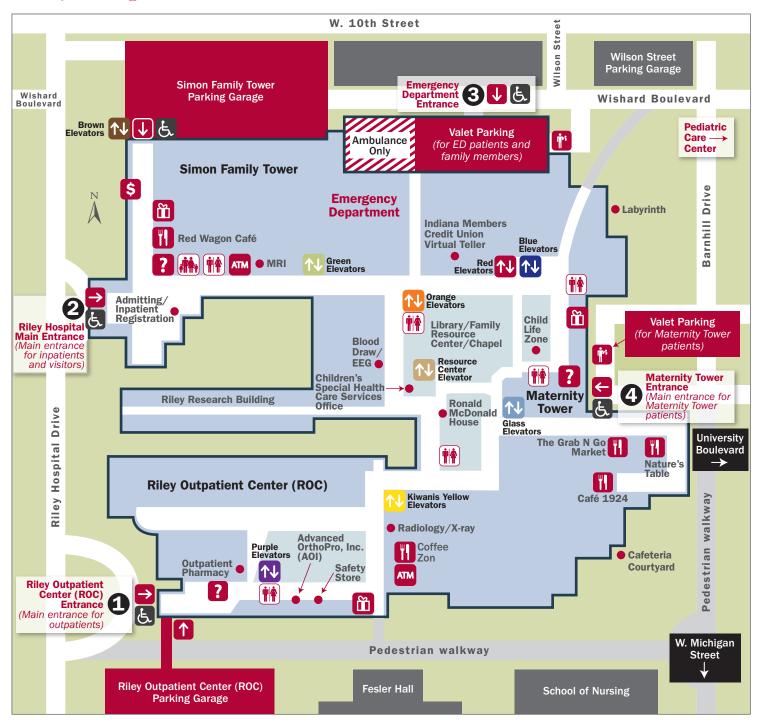

# Riley Hospital for Children at IU Health First Floor

Riley Outpatient Center (ROC) Entrance

Main entrance for outpatients 575 Riley Hospital Drive | Indianapolis, IN 46202

**?** Rilev at IU Health Main Entrance

Main entrance for inpatients and visitors 705 Riley Hospital Drive | Indianapolis, IN 46202

- 3 Emergency Department Entrance 1105 Wishard Blvd. | Indianapolis, IN 46202
- 4 Maternity Tower Entrance Main entrance for Maternity Tower patients 702 Barnhill Drive | Indianapolis, IN 46202

Gift Shop

Accessible to People with Disabilities

Food and Dining

Restrooms

Automated **Teller Machine** 

Family Restrooms

Parking Pay Station

**Green Elevators** 

**Brown Elevators** 

Blue Elevators (card access only)

**Red Elevators** (staff only)

**Glass Elevators** 

**Resource Center** Elevator (staff only)

**Kiwanis Yellow** Elevators

**Purple Elevators** 

**Orange Elevators** 